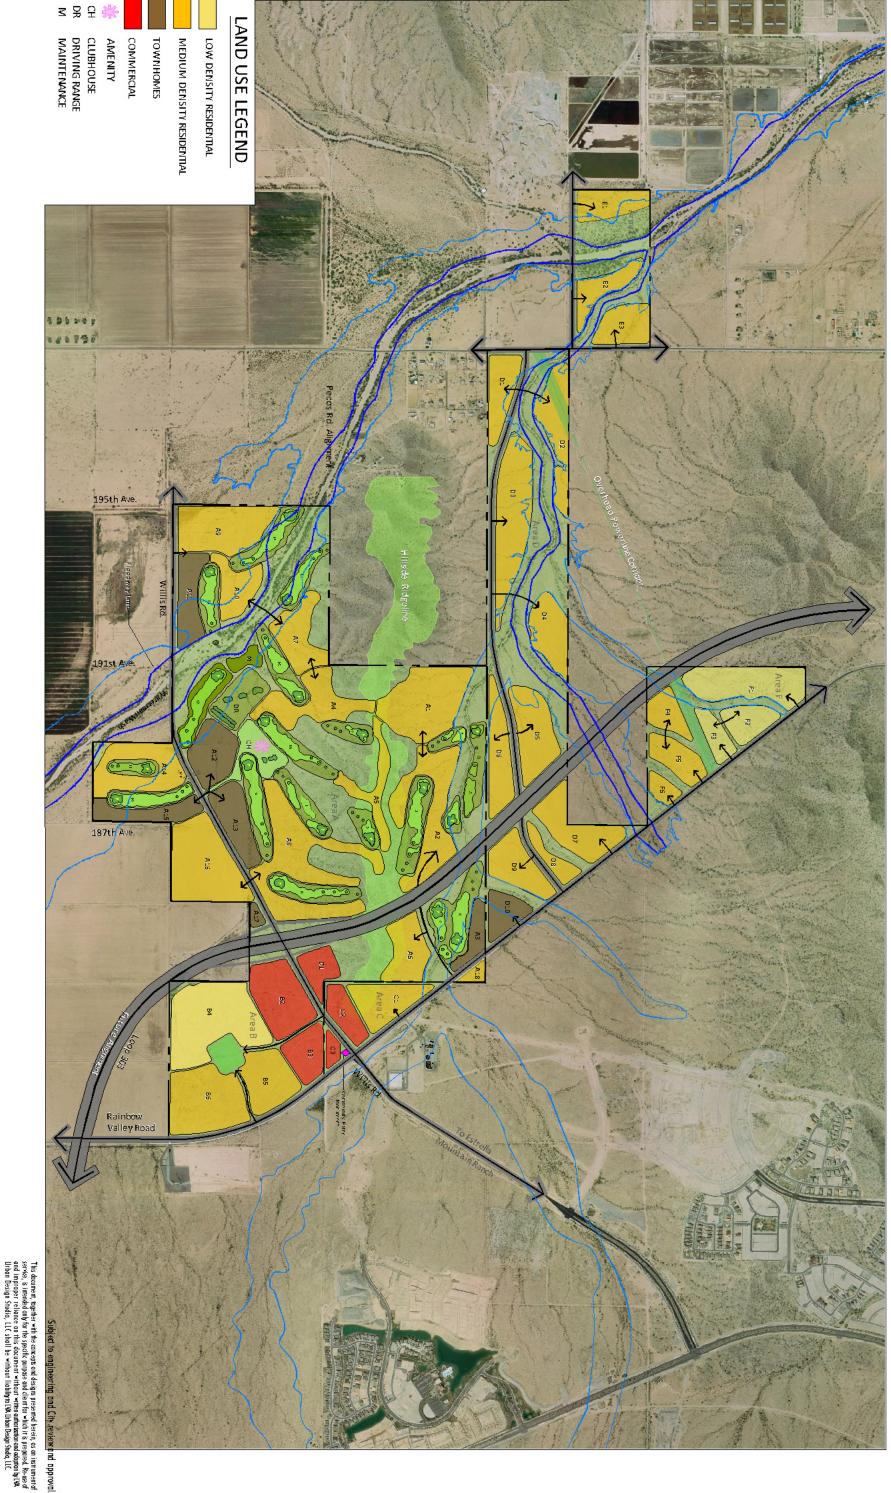

e-mail: warddevelopment@yahoo.com

Office 480.899.4330 Cell 602.377.6553



## **Sunset Ridge**

Location:

SEC Willis Road and Rainbow Road

City of Goodyear

Size:

930 Acres

Price:

\$32,550,000

\$35,000 per Acre

Units:

2,400 home sites

90 Acres of commercial retail

Comments:

This is a tremendous large parcel in Rainbow Valley (Goodyear) contiguous to Estrella Mountain Ranch and the very successful Canta Mia Active Adult community. This site is ideal for an Active Adult Golf Course community. Tremendous Mountain views in all directions. The site is bisected by the 303 Freeway at Willis Road (great retail and medical office

opportunity).

**Exclusively Listed** 

by

Scott F. Ward





## RAINBOW VALLEY CONCEPTUAL LAND USE PLAN