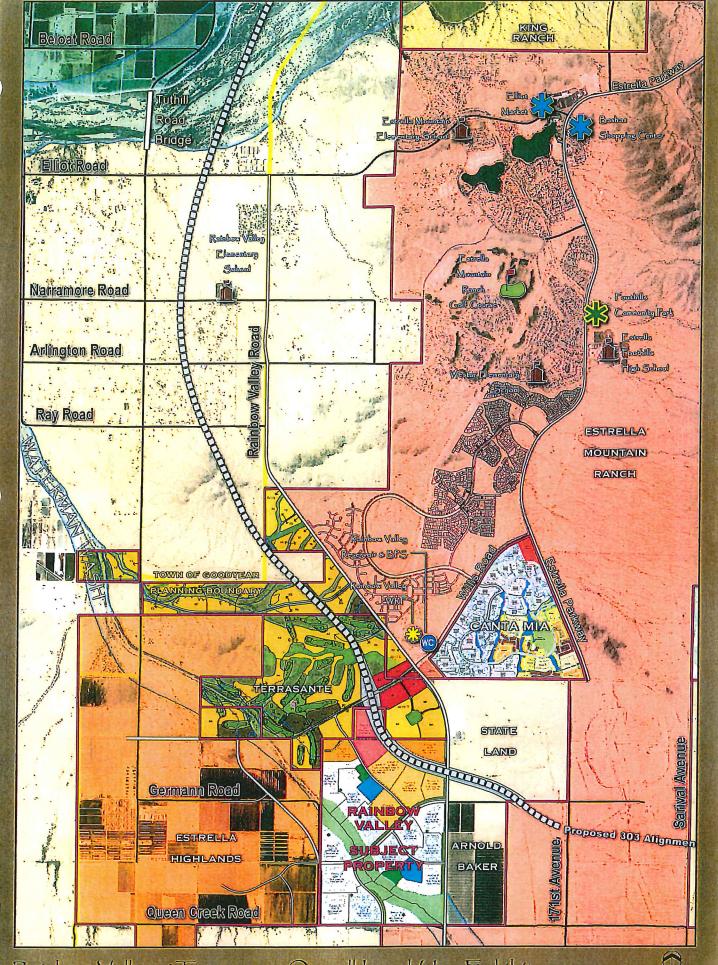

## **Sunset Ridge**

Location:

SEC Willis Road and Rainbow Road

City of Goodyear

Size:

930 Acres

Price:

\$32,550,000

\$35,000 per Acre

Units:

2,400 home sites

90 Acres of commercial retail

Comments:

This is a tremendous large parcel in Rainbow Valley (Goodyear) contiguous to Estrella Mountain Ranch and the very successful Canta Mia Active Adult community. This site is ideal for an Active Adult Golf Course community. Tremendous Mountain views in all directions. The site is bisected by the 303 Freeway at Willis Road (great retail and medical office