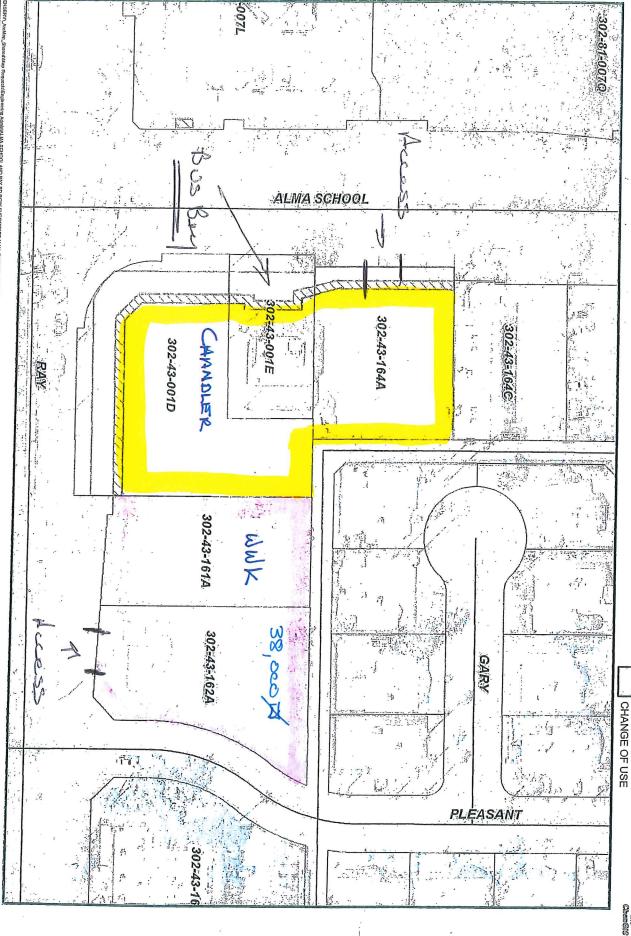

## Outstanding Retail PAD Site

Location:

Northeast Corner Alma School Road and Ray Road

City of Chandler

Size:

38,000 square feet

**Zoning:** 

Commercial (C-2)

the site).

Comments:

Outstanding retail PAD site in the heart of Chandler.

There are over 35,000 cars a day that pass this site on Ray Road. This site has high density residential

and large employers in all directions.

## NEC ALMA SCHOOL RD / RAY RD INTERSECTION IMPROVEMENTS

LEGALS BY ENGINEER

PUBLIC UTILITY EASEMENT (QWEST)

CHANGE OF USE

Changes