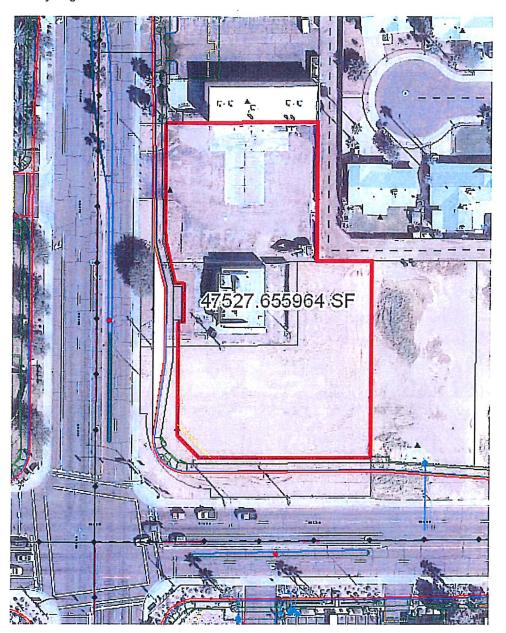

## Outstanding Retail PAD Site

Location:

Northeast Corner Alma School Road and Ray Road

City of Chandler

Size:

38,000 square feet

**Zoning:** 

Commercial (C-2)

the site).

Comments:

Outstanding retail PAD site in the heart of Chandler.

There are over 35,000 cars a day that pass this site on Ray Road. This site has high density residential

and large employers in all directions.